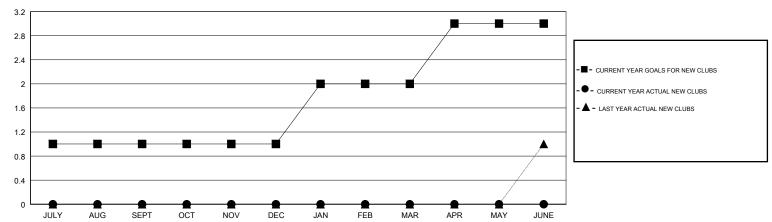

1             | 0         | 1             | JULY/AUG/SEPT         | 40                        | 14                      | 18                                           |
| OCT/NOV/DEC           | 0             | 0         | 0             | OCT/NOV/DEC           | 12                        | 15                      | 31                                           |
| JAN/FEB/MAR           | 1             | 0         | 0             | JAN/FEB/MAR           | 43                        | 9                       | 14                                           |
| APR/MAY/JUNE          | 1             | 0         | 0             | APR/MAY/JUNE          | 49                        | 7                       | 16                                           |

#### GOALS AND ACTUAL NEW CLUBS CUMULATIVE



## GOALS AND ACTUAL MEMBERS CUMULATIVE



| DROPPED CLUBS: 1  DROPPED MEMBERS |    | 14 CLUBS OF 33 ADDED 1 OR MORE<br>NEW MEMBERS | GENDER DISTRIBUTION  MALE 391 (59.06%)  FEMALE 271 (40.94%)  Women Percentage Fiscal Year Goal: 46% |     |
|-----------------------------------|----|-----------------------------------------------|-----------------------------------------------------------------------------------------------------|-----|
| DECEASED                          | 4  | CLICK HERE FOR CUMULATIVE                     | TOTAL FAMILY UNIT MEMBERS                                                                           | 136 |
| CLUB CANCELLED                    | 0  | MEMBERSHIP DATA                               |