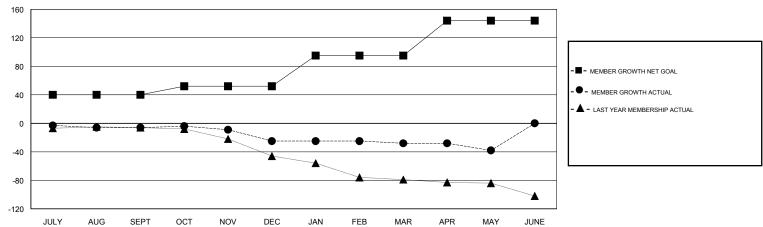

## GOALS AND ACTUAL MEMBERS CUMULATIVE

| DROPPED CLUBS: 1  DROPPED MEMBERS |    | 14 CLUBS OF 33 ADDED 1 OR MORE<br>NEW MEMBERS | GENDER DISTRIBUTION  MALE 391 (59.06%)  FEMALE 271 (40.94%)  Women Percentage Fiscal Year Goal: 46% |     |
|-----------------------------------|----|-----------------------------------------------|-----------------------------------------------------------------------------------------------------|-----|
| DECEASED                          | 4  | CLICK HERE FOR CUMULATIVE                     | TOTAL FAMILY UNIT MEMBERS                                                                           | 136 |
| CLUB CANCELLED                    | 0  | MEMBERSHIP DATA                               |                                                                                                     | 70  |
| OTHER                             | 71 |                                               | FAMILY MEMBERS PAYING HALF  DUES                                                                    | 70  |
| TOTAL                             | 75 |                                               |                                                                                                     |     |